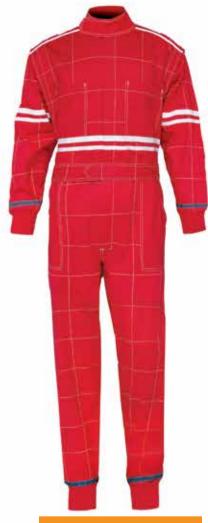

# Race Wear

Fabric: 100% Cotton, Size: XXS - XXL Colour:

**ISW - 752** 

Fabric: 100% Cotton, Size: XXS - XXL Colour:

#### **ISW - 753**

Fabric: 100% Cotton, Size: XXS - XXL Colour:

Fabric:

100% Cotton, Size: XXS - XXL

Colour:

## ISW - 751

Fabric:

100% Cotton, Size: XXS - XXL

Colour:

Fabric: 100% Cotton, Size: XXS - XXL Colour: