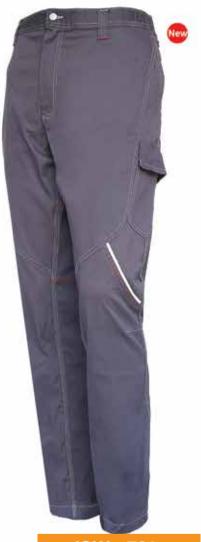

#### **ISW - 718**

Trousers 100% Cotton, Size: XXS - XXL Colour:

#### **ISW - 719**

Technical Trousers 100% Cotton, Size: XXS - XXL Colour:

Technical Trousers 98% Cotton, 2% Spandex Size: XXS - XXL Colour: