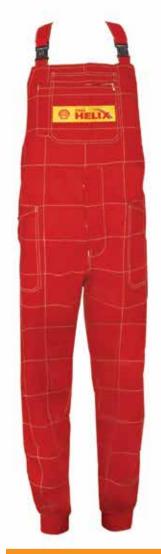

## **TROUSERS**

#### **ISW - 711**

Denim Trousers 98% Cotton, 2% Spandex Size: XXS - XXL Colour: