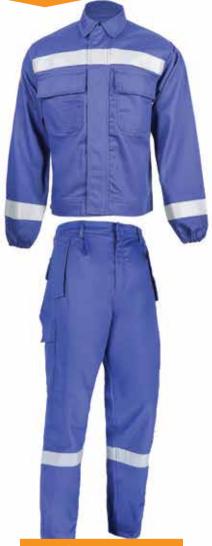

#### **ISW - 701**

Fabric: 65% Cotton, 35% Polyester, Size: XXS - XXL Colour:

## ISW - 702

Fabric: 65% Cotton, 35% Polyester, Size: XXS - XXL Colour:

#### **ISW - 703**

Fabric: 65% Cotton, 35% Polyester, Size: XXS - XXL Colour:

Fabric: 65% Cotton, 35% Polyester, Size: XXS - XXL Colour: