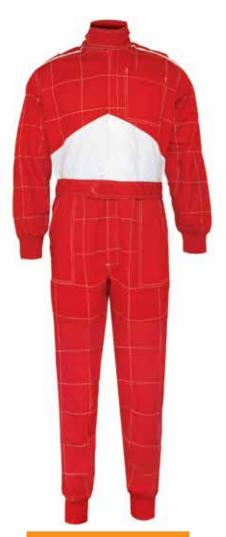

# Race Wear

Fabric: 100% Cotton, Size: XXS - XXL Colour:

**ISW - 752** 

Fabric: 100% Cotton, Size: XXS - XXL Colour:

#### **ISW - 753**

Fabric: 100% Cotton, Size: XXS - XXL Colour:

Fabric:

100% Cotton, Size: XXS - XXL

Colour:

## ISW - 751

Fabric:

100% Cotton, Size: XXS - XXL

Colour:

Fabric: 100% Cotton, Size: XXS - XXL Colour: