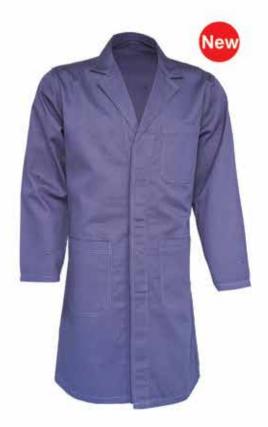

## ISW - 761

Fabric: 100% Cotton, Size: XXS - XXL

Colour:

## ISW - 762

Fabric:

100% Cotton,

Size: XXS - XXL

Colour:

Fabric:

100% Cotton, Size: XXS - XXL

Colour: