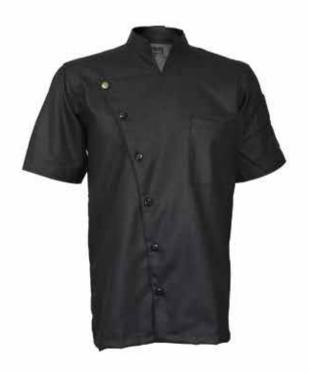

#### **ISW - 755**

Fabric: 100% Cotton, Size: XXS - XXL

Colour:

## ISW - 756

Fabric:

100% Cotton,

Size: XXS - XXL

Colour:

Fabric: 100% Cotton, Size: XXS - XXL

Colour: