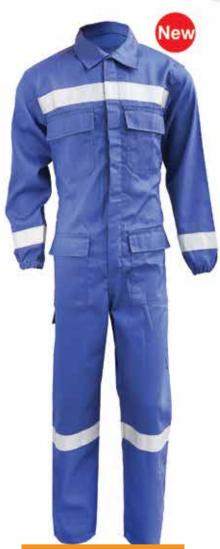

## **ISW - 705**

Fabric: 65% Cotton, 35% Polyester, Size: XXS - XXL Colour:

Fabric: 100% Cotton,

Size: XXS - XXL

Colour:

**ISW - 707** 

Fabric:

100% Cotton,