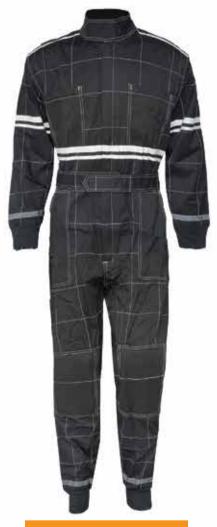

#### **ISW - 701**

Fabric: 65% Cotton, 35% Polyester, Size: XXS - XXL Colour:

## ISW - 702

Fabric: 65% Cotton, 35% Polyester, Size: XXS - XXL Colour:

#### **ISW - 703**

Fabric: 65% Cotton, 35% Polyester, Size: XXS - XXL Colour:

Fabric: 65% Cotton, 35% Polyester, Size: XXS - XXL Colour:

## **ISW - 705**

Fabric: 65% Cotton, 35% Polyester, Size: XXS - XXL Colour:

Fabric: 100% Cotton,

Size: XXS - XXL

Colour:

**ISW - 707** 

Fabric:

100% Cotton,