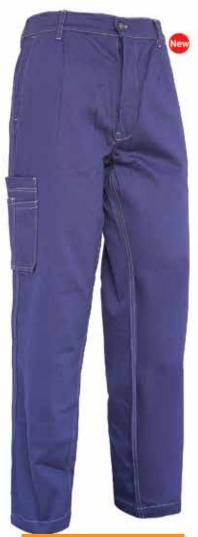

#### **ISW - 721**

Trousers 100% Cotton, Size: XXS - XXL Colour:

#### **ISW - 722**

Technical Trousers 100% Cotton, Size: XXS - XXL Colour:

ISW - 723

Technical Trousers 100% Cotton, Size: XXS - XXL Colour:

**ISW - 724** 

Technical Trousers 100% Cotton, Size: XXS - XXL Colour: