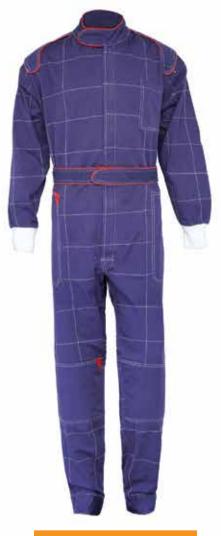

# Race Wear

Fabric: 100% Cotton, Size: XXS - XXL Colour:

**ISW - 752** 

Fabric: 100% Cotton, Size: XXS - XXL Colour:

#### **ISW - 753**

Fabric: 100% Cotton, Size: XXS - XXL Colour:

Fabric:

100% Cotton, Size: XXS - XXL

Colour:

## ISW - 751

Fabric:

100% Cotton, Size: XXS - XXL

Colour:

Fabric: 100% Cotton, Size: XXS - XXL Colour: