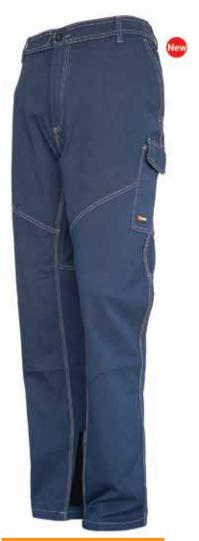

#### **ISW - 711**

Denim Trousers 98% Cotton, 2% Spandex Size: XXS - XXL Colour: