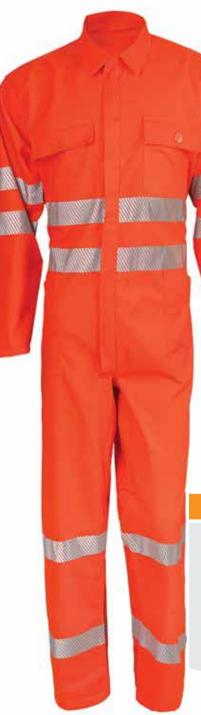

## HI-VIZ COVERALL

#### **ISW - 733**

60% Cotton, 40% Polyester, EN-20471 Class2 Size: XXS - XXL Colour: