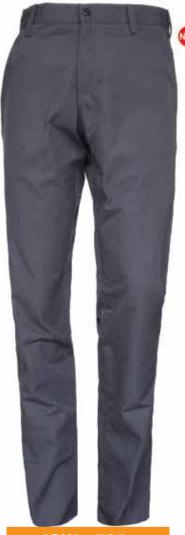

#### **ISW - 711**

Denim Trousers 98% Cotton, 2% Spandex Size: XXS - XXL Colour:

#### **ISW - 712**

Trousers 100% Cotton, Size: XXS - XXL Colour:

#### **ISW - 713**

Technical Trousers 100% Cotton, Size: XXS - XXL Colour:

Denim Trousers 98% Cotton, 2% Spandex Size: XXS - XXL Colour:

#### **ISW - 715**

Trousers 100% Cotton, Size: XXS - XXL Colour:

#### **ISW - 716**

Technical Trousers 100% Cotton, Size: XXS - XXL Colour:

**ISW - 717** 

Trousers 98% Cotton, 2% Spandex Size: XXS - XXL Colour:

#### **ISW - 718**

Trousers 100% Cotton, Size: XXS - XXL Colour:

#### **ISW - 719**

Technical Trousers 100% Cotton, Size: XXS - XXL Colour:

Technical Trousers 98% Cotton, 2% Spandex Size: XXS - XXL Colour:

#### **ISW - 721**

Trousers 100% Cotton, Size: XXS - XXL Colour:

#### **ISW - 722**

Technical Trousers 100% Cotton, Size: XXS - XXL Colour:

ISW - 723

Technical Trousers 100% Cotton, Size: XXS - XXL Colour:

**ISW - 724** 

Technical Trousers 100% Cotton, Size: XXS - XXL Colour:

**ISW - 725** 

Trousers 100% Cotton, Size: XXS - XXL Colour: