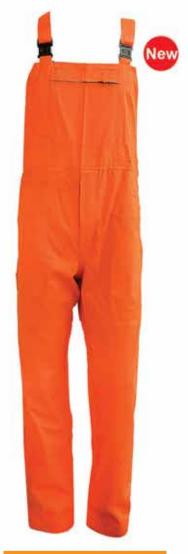

#### **ISW - 716**

Technical Trousers 100% Cotton, Size: XXS - XXL Colour:

**ISW - 717** 

Trousers 98% Cotton, 2% Spandex Size: XXS - XXL Colour: