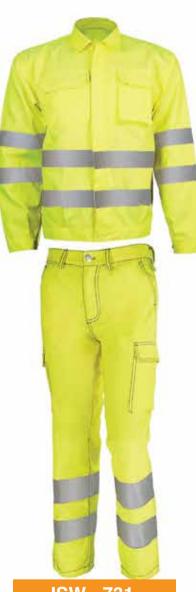

#### **ISW - 730**

60% Cotton, 40% Polyester, EN-20471 Class2 Size: XXS - XXL Colour:

#### **ISW - 731**

60% Cotton, 40% Polyester, EN-20471 Class2 Size: XXS - XXL Colour:

60% Cotton, 40% Polyester, EN-20471 Class2 Size: XXS - XXL Colour: