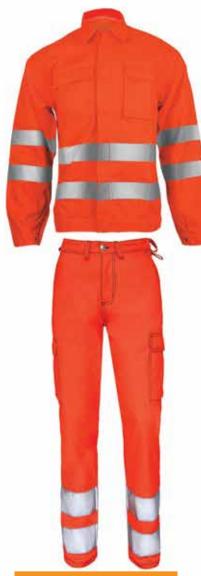

#### **ISW - 730**

60% Cotton, 40% Polyester, EN-20471 Class2 Size: XXS - XXL Colour:

#### **ISW - 731**

60% Cotton, 40% Polyester, EN-20471 Class2 Size: XXS - XXL Colour:

60% Cotton, 40% Polyester, EN-20471 Class2 Size: XXS - XXL Colour: