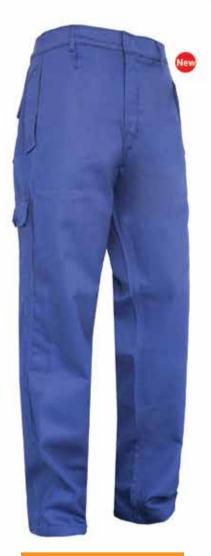

## **TROUSERS**

#### **ISW - 711**

Denim Trousers 98% Cotton, 2% Spandex Size: XXS - XXL Colour:

#### **ISW - 712**

Trousers 100% Cotton, Size: XXS - XXL Colour:

#### **ISW - 713**

Technical Trousers 100% Cotton, Size: XXS - XXL Colour:

Denim Trousers 98% Cotton, 2% Spandex Size: XXS - XXL Colour:

#### **ISW - 715**

Trousers 100% Cotton, Size: XXS - XXL Colour:

#### **ISW - 716**

Technical Trousers 100% Cotton, Size: XXS - XXL Colour:

**ISW - 717** 

Trousers 98% Cotton, 2% Spandex Size: XXS - XXL Colour:

#### **ISW - 718**

Trousers 100% Cotton, Size: XXS - XXL Colour:

#### **ISW - 719**

Technical Trousers 100% Cotton, Size: XXS - XXL Colour:

Technical Trousers 98% Cotton, 2% Spandex Size: XXS - XXL Colour:

#### **ISW - 721**

Trousers 100% Cotton, Size: XXS - XXL Colour:

#### **ISW - 722**

Technical Trousers 100% Cotton, Size: XXS - XXL Colour:

ISW - 723

Technical Trousers 100% Cotton, Size: XXS - XXL Colour:

**ISW - 724** 

Technical Trousers 100% Cotton, Size: XXS - XXL Colour:

**ISW - 725** 

Trousers 100% Cotton, Size: XXS - XXL Colour: