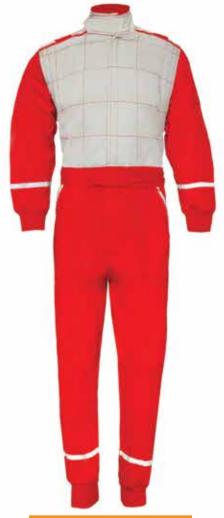

# Race Wear

Fabric: 100% Cotton, Size: XXS - XXL Colour:

**ISW - 752** 

Fabric: 100% Cotton, Size: XXS - XXL Colour:

#### **ISW - 753**

Fabric: 100% Cotton, Size: XXS - XXL Colour:

Fabric:

100% Cotton, Size: XXS - XXL

Colour: