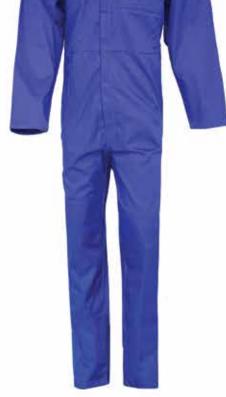

sionals enables us to produce up to 3,000 workwear garments daily. With inventory levels exceeding 10,000 garments, we are well-equipped to fulfill your orders with precision and timeliness, ensuring top-notch quality and craftsmanship every time.

#### **Our People**

We pride ourselves on selecting exceptional talent and fostering their growth through ongoing skill development. Our vibrant organizational culture and open communication channels provide our team members with the freedom to excel, driven by integrity and a genuinepassion for their work. This commitment to our people is reflected in the quality and enthusiasm that define Fine Garments Industries.

# Content

03 Work Wear 24
Race Wear

28
Hospitality Wear

32
Hospital Wear



# **Work Wear Clothing**



## **COVERALLS**









#### **ISW - 701**

Fabric: 65% Cotton, 35% Polyester, Size: XXS - XXL Colour:

## ISW - 702

Fabric: 65% Cotton, 35% Polyester, Size: XXS - XXL Colour:

#### **ISW - 703**

Fabric: 65% Cotton, 35% Polyester, Size: XXS - XXL Colour:





Fabric: 65% Cotton, 35% Polyester, Size: XXS - XXL Colour:



## **ISW - 705**

Fabric: 65% Cotton, 35% Polyester, Size: XXS - XXL Colour:









Fabric: 100% Cotton,

Size: XXS - XXL

Colour:



**ISW - 707** 

Fabric:

100% Cotton,

Size: XXS - XXL

Colour:



**ISW - 708** 

Fabric:

100% Cotton,

Size: XXS - XXL

Colour:





Fabric:

100% Cotton, Size: XXS - XXL

Colour:



## ISW - 710

Fabric:

100% Cotton,

Size: XXS - XXL

Colour:

## **TROUSERS**





#### **ISW - 711**

Denim Trousers 98% Cotton, 2% Spandex Size: XXS - XXL Colour:



####