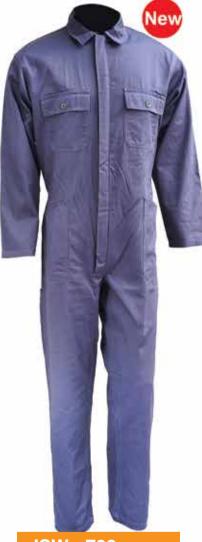

#### **ISW - 703**

Fabric: 65% Cotton, 35% Polyester, Size: XXS - XXL Colour:

Fabric: 65% Cotton, 35% Polyester, Size: XXS - XXL Colour: