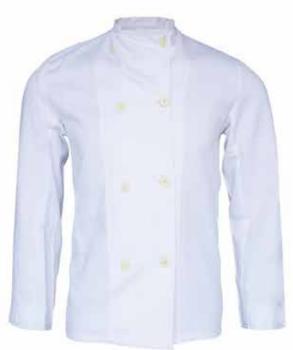

#### **ISW - 755**

Fabric: 100% Cotton, Size: XXS - XXL

Colour:

## ISW - 756

Fabric:

100% Cotton,

Size: XXS - XXL

Colour:

Fabric: 100% Cotton, Size: XXS - XXL

Colour: