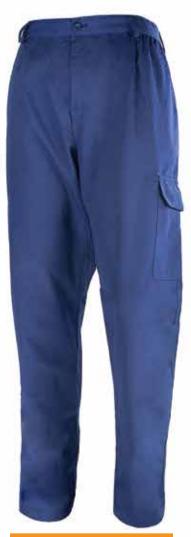

## **TROUSERS**

#### **ISW - 711**

Denim Trousers 98% Cotton, 2% Spandex Size: XXS - XXL Colour:

#### **ISW - 712**

Trousers 100% Cotton, Size: XXS - XXL Colour:

#### **ISW - 713**

Technical Trousers 100% Cotton, Size: XXS - XXL Colour:

Denim Trousers 98% Cotton, 2% Spandex Size: XXS - XXL Colour:

#### **ISW - 715**

Trousers 100% Cotton, Size: XXS - XXL Colour:

#### **ISW - 716**

Technical Trousers 100% Cotton, Size: XXS - XXL Colour:

**ISW - 717** 

Trousers 98% Cotton, 2% Spandex Size: XXS - XXL Colour:

#### **ISW - 718**

Trousers 100% Cotton, Size: XXS - XXL Colour:

#### **ISW - 719**

Technical Trousers 100% Cotton, Size: XXS - XXL Colour:

Technical Trousers 98% Cotton, 2% Spandex Size: XXS - XXL Colour:

#### **ISW - 721**

Trousers 100% Cotton, Size: XXS - XXL Colour:

#### **ISW - 722**

Technical Trousers 100% Cotton, Size: XXS - XXL Colour:

ISW - 723

Technical Trousers 100% Cotton, Size: XXS - XXL Colour:

**ISW - 724** 

Technical Trousers 100% Cotton, Size: XXS - XXL Colour:

**ISW - 725** 

Trousers 100% Cotton, Size: XXS - XXL Colour: