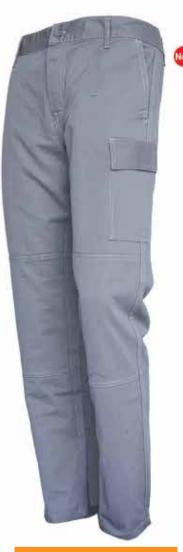

#### **ISW - 715**

Trousers 100% Cotton, Size: XXS - XXL Colour:

#### **ISW - 716**

Technical Trousers 100% Cotton, Size: XXS - XXL Colour:

**ISW - 717** 

Trousers 98% Cotton, 2% Spandex Size: XXS - XXL Colour: