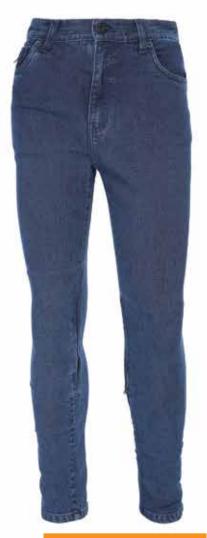

#### **ISW - 711**

Denim Trousers 98% Cotton, 2% Spandex Size: XXS - XXL Colour: