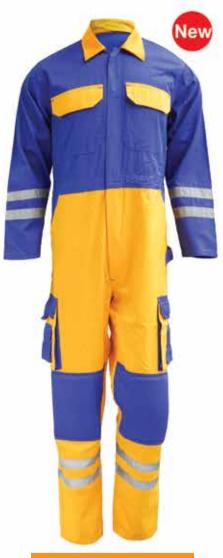

## **ISW - 705**

Fabric: 65% Cotton, 35% Polyester, Size: XXS - XXL Colour:

Fabric: 100% Cotton,

Size: XXS - XXL

Colour:

**ISW - 707** 

Fabric:

100% Cotton,