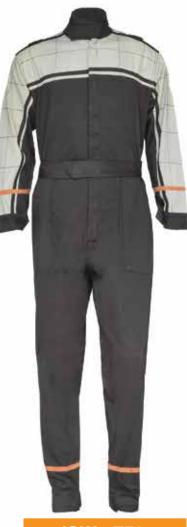

#### **ISW - 701**

Fabric: 65% Cotton, 35% Polyester, Size: XXS - XXL Colour:

## ISW - 702

Fabric: 65% Cotton, 35% Polyester, Size: XXS - XXL Colour:

#### **ISW - 703**

Fabric: 65% Cotton, 35% Polyester, Size: XXS - XXL Colour:

Fabric: 65% Cotton, 35% Polyester, Size: XXS - XXL Colour:

## **ISW - 705**

Fabric: 65% Cotton, 35% Polyester, Size: XXS - XXL Colour:

Fabric: 100% Cotton,

Size: XXS - XXL

Colour:

**ISW - 707** 

Fabric:

100% Cotton,