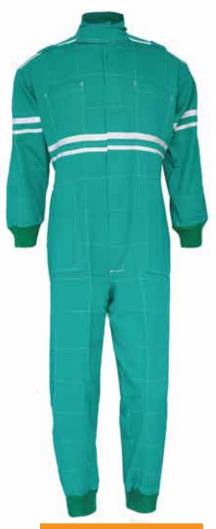

#### **ISW - 701**

Fabric: 65% Cotton, 35% Polyester, Size: XXS - XXL Colour:

## ISW - 702

Fabric: 65% Cotton, 35% Polyester, Size: XXS - XXL Colour:

#### **ISW - 703**

Fabric: 65% Cotton, 35% Polyester, Size: XXS - XXL Colour:

Fabric: 65% Cotton, 35% Polyester, Size: XXS - XXL Colour:

## **ISW - 705**

Fabric: 65% Cotton, 35% Polyester, Size: XXS - XXL Colour:

Fabric: 100% Cotton,

Size: XXS - XXL

Colour:

**ISW - 707** 

Fabric:

100% Cotton,