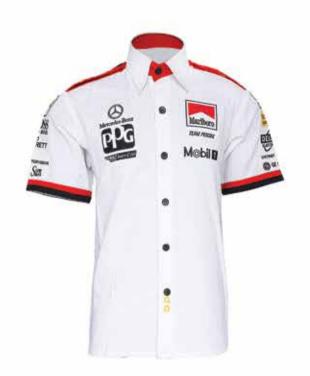

# Race Wear

Fabric: 100% Cotton, Size: XXS - XXL Colour:

**ISW - 752** 

Fabric: 100% Cotton, Size: XXS - XXL Colour: