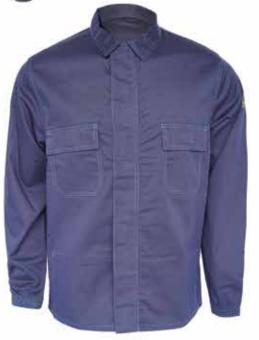

## ISW - 735

100% Cotton, Size: XXS - XXL Colour:

## **ISW - 736**

60% Cotton, 40% Polyester, EN-20471 Class2 Size: XXS - XXL Colour:

Promotional Shirts 100% Cotton, Size: XXS - XXL Colour: