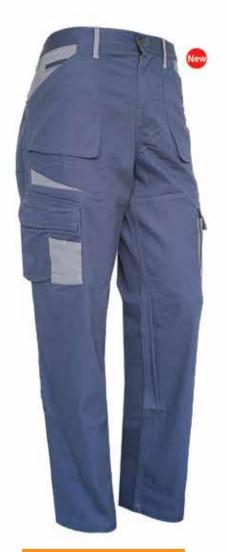

#### **ISW - 716**

Technical Trousers 100% Cotton, Size: XXS - XXL Colour:

**ISW - 717** 

Trousers 98% Cotton, 2% Spandex Size: XXS - XXL Colour: