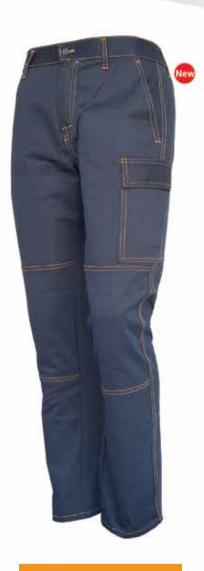

#### **ISW - 713**

Technical Trousers 100% Cotton, Size: XXS - XXL Colour:

Denim Trousers 98% Cotton, 2% Spandex Size: XXS - XXL Colour: