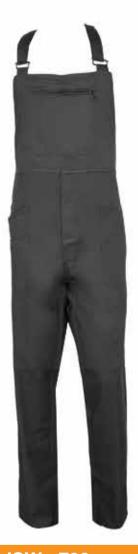

## **TROUSERS**

#### **ISW - 712**

Trousers 100% Cotton, Size: XXS - XXL Colour: