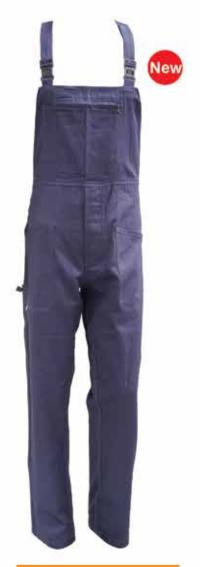

#### **ISW - 713**

Technical Trousers 100% Cotton, Size: XXS - XXL Colour:

Denim Trousers 98% Cotton, 2% Spandex Size: XXS - XXL Colour: