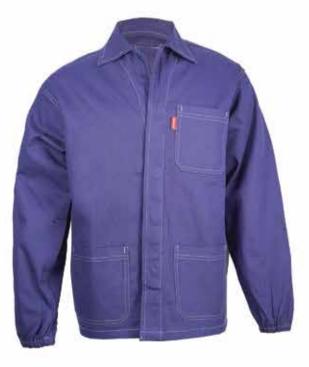

#### **ISW - 701**

Fabric: 65% Cotton, 35% Polyester, Size: XXS - XXL Colour:

## ISW - 702

Fabric: 65% Cotton, 35% Polyester, Size: XXS - XXL Colour:

#### **ISW - 703**

Fabric: 65% Cotton, 35% Polyester, Size: XXS - XXL Colour:

Fabric: 65% Cotton, 35% Polyester, Size: XXS - XXL Colour:

## **ISW - 705**

Fabric: 65% Cotton, 35% Polyester, Size: XXS - XXL Colour:

Fabric: 100% Cotton,

Size: XXS - XXL

Colour:

**ISW - 707** 

Fabric:

100% Cotton,