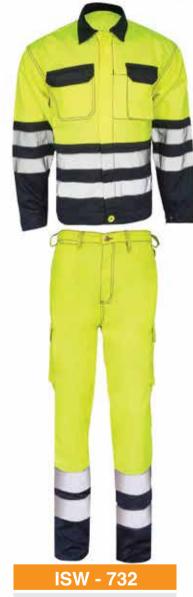

#### **ISW - 731**

60% Cotton, 40% Polyester, EN-20471 Class2 Size: XXS - XXL Colour:

60% Cotton, 40% Polyester, EN-20471 Class2 Size: XXS - XXL Colour: