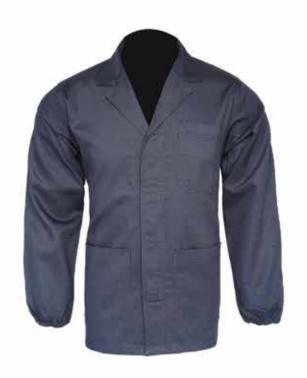

#### **ISW - 701**

Fabric: 65% Cotton, 35% Polyester, Size: XXS - XXL Colour:

## ISW - 702

Fabric: 65% Cotton, 35% Polyester, Size: XXS - XXL Colour:

#### **ISW - 703**

Fabric: 65% Cotton, 35% Polyester, Size: XXS - XXL Colour:

Fabric: 65% Cotton, 35% Polyester, Size: XXS - XXL Colour:

## **ISW - 705**

Fabric: 65% Cotton, 35% Polyester, Size: XXS - XXL Colour:

Fabric: 100% Cotton,

Size: XXS - XXL

Colour:

**ISW - 707** 

Fabric:

100% Cotton,