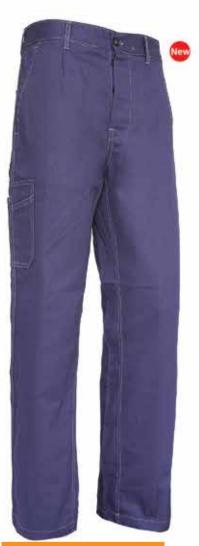

#### **ISW - 711**

Denim Trousers 98% Cotton, 2% Spandex Size: XXS - XXL Colour:

#### **ISW - 712**

Trousers 100% Cotton, Size: XXS - XXL Colour:

#### **ISW - 713**

Technical Trousers 100% Cotton, Size: XXS - XXL Colour:

Denim Trousers 98% Cotton, 2% Spandex Size: XXS - XXL Colour: