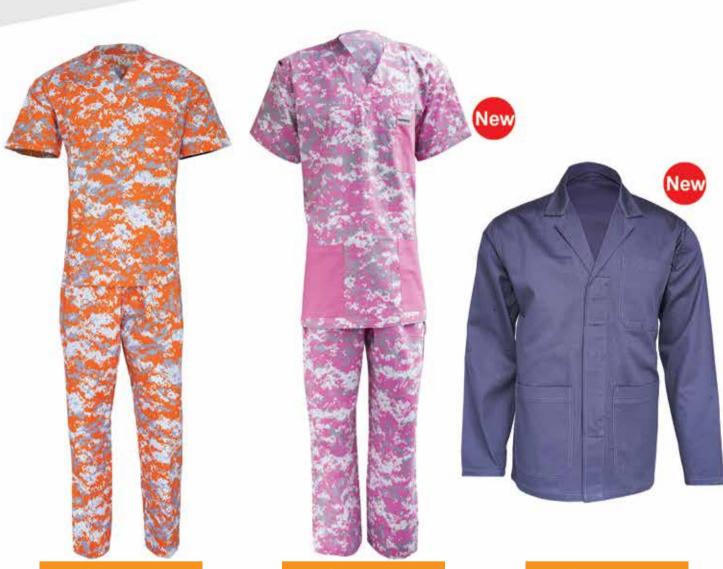

# HOSPITAL WEAR

## ISW - 761

Fabric: 100% Cotton, Size: XXS - XXL

Colour:

## ISW - 762

Fabric:

100% Cotton,

Size: XXS - XXL

Colour:

Fabric:

100% Cotton, Size: XXS - XXL

Colour: