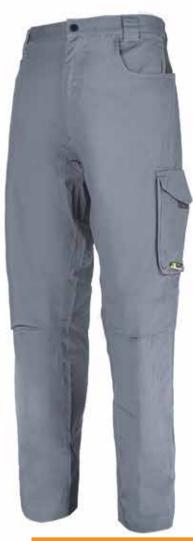

## **TROUSERS**

#### **ISW - 711**

Denim Trousers 98% Cotton, 2% Spandex Size: XXS - XXL Colour:

#### **ISW - 712**

Trousers 100% Cotton, Size: XXS - XXL Colour:

#### **ISW - 713**

Technical Trousers 100% Cotton, Size: XXS - XXL Colour:

Denim Trousers 98% Cotton, 2% Spandex Size: XXS - XXL Colour:

#### **ISW - 715**

Trousers 100% Cotton, Size: XXS - XXL Colour:

#### **ISW - 716**

Technical Trousers 100% Cotton, Size: XXS - XXL Colour:

**ISW - 717** 

Trousers 98% Cotton, 2% Spandex Size: XXS - XXL Colour:

#### **ISW - 718**

Trousers 100% Cotton, Size: XXS - XXL Colour:

#### **ISW - 719**

Technical Trousers 100% Cotton, Size: XXS - XXL Colour:

Technical Trousers 98% Cotton, 2% Spandex Size: XXS - XXL Colour:

#### **ISW - 721**

Trousers 100% Cotton, Size: XXS - XXL Colour:

#### **ISW - 722**

Technical Trousers 100% Cotton, Size: XXS - XXL Colour:

ISW - 723

Technical Trousers 100% Cotton, Size: XXS - XXL Colour:

**ISW - 724** 

Technical Trousers 100% Cotton, Size: XXS - XXL Colour:

**ISW - 725** 

Trousers 100% Cotton, Size: XXS - XXL Colour: