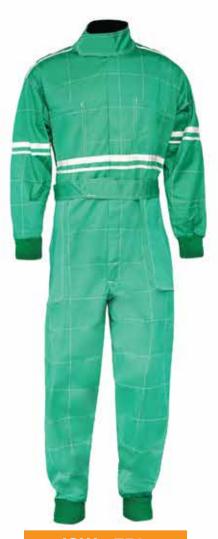

# Race Wear

Fabric: 100% Cotton, Size: XXS - XXL Colour:

**ISW - 752** 

Fabric: 100% Cotton, Size: XXS - XXL Colour:

#### **ISW - 753**

Fabric: 100% Cotton, Size: XXS - XXL Colour:

Fabric:

100% Cotton, Size: XXS - XXL

Colour:

## ISW - 751

Fabric:

100% Cotton, Size: XXS - XXL

Colour:

Fabric: 100% Cotton, Size: XXS - XXL Colour: