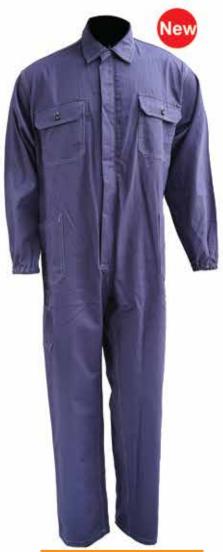

## **COVERALLS**

#### **ISW - 701**

Fabric: 65% Cotton, 35% Polyester, Size: XXS - XXL Colour: