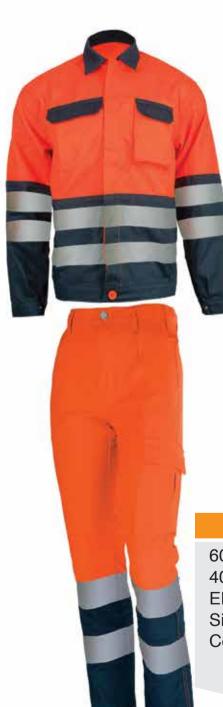

## HI-VIZ CLOTHING

#### **ISW - 730**

60% Cotton, 40% Polyester, EN-20471 Class2 Size: XXS - XXL Colour: