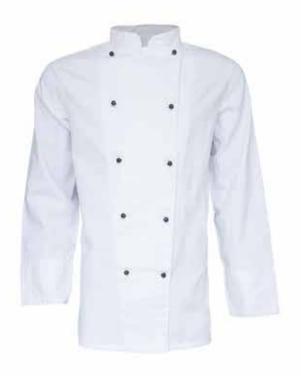

#### **ISW - 755**

Fabric: 100% Cotton, Size: XXS - XXL

Colour:

## ISW - 756

Fabric:

100% Cotton,

Size: XXS - XXL

Colour:

Fabric: 100% Cotton, Size: XXS - XXL

Colour: