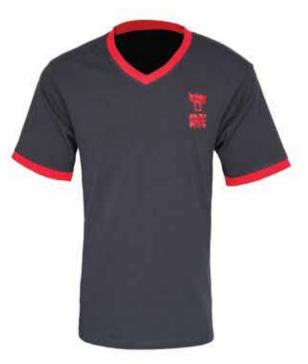

## ISW - 735

100% Cotton, Size: XXS - XXL Colour:

## **ISW - 736**

60% Cotton, 40% Polyester, EN-20471 Class2 Size: XXS - XXL Colour:

Promotional Shirts 100% Cotton, Size: XXS - XXL Colour: