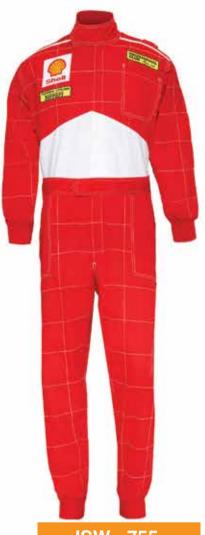

# Race Wear

Fabric: 100% Cotton, Size: XXS - XXL Colour:

**ISW - 752** 

Fabric: 100% Cotton, Size: XXS - XXL Colour:

#### **ISW - 753**

Fabric: 100% Cotton, Size: XXS - XXL Colour:

Fabric:

100% Cotton, Size: XXS - XXL

Colour:

#### **ISW - 755**

Fabric:

100% Cotton, Size: XXS - XXL

Colour: