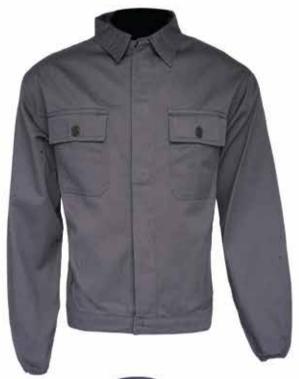

## **COVERALLS**

#### **ISW - 701**

Fabric: 65% Cotton, 35% Polyester, Size: XXS - XXL Colour: