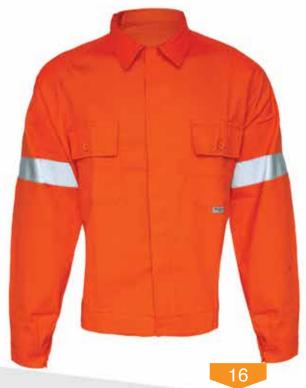

## **TROUSERS**

#### **ISW - 711**

Denim Trousers 98% Cotton, 2% Spandex Size: XXS - XXL Colour: