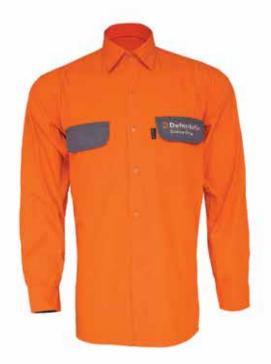

#### **ISW - 730**

60% Cotton, 40% Polyester, EN-20471 Class2 Size: XXS - XXL Colour:

#### **ISW - 731**

60% Cotton, 40% Polyester, EN-20471 Class2 Size: XXS - XXL Colour:

60% Cotton, 40% Polyester, EN-20471 Class2 Size: XXS - XXL Colour: